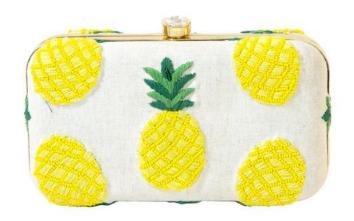

### PINEAPPLE BOX CLUTCH

PCSBG131 COLOR: YELLOW WHOLESALE: \$46 MSRP: \$115

ALLOVER FRINGE HOBO
PCSBG101
COLOR: SADDLE
WHOLESALE: \$31
MSRP: \$78

ALLOVER FRINGE HOBO
PCSBG102
COLOR: BLACK
WHOLESALE: \$31
MSRP: \$78