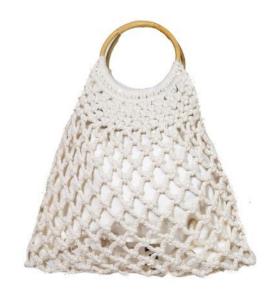

### **ROUND HANDLE TOTE**

PCSBG109 COLOR: NATURAL WHOLESALE: \$26 MSRP: \$65

PCSBG111 COLOR: NATURAL WHOLESALE: \$30 MSRP: \$75

OMBRE MED CROSSBODY

PCSBG138 COLOR: NAVY BLUE WHOLESALE: \$39 MSRP: \$98

**TOP BAR SHOULDER BAG** 