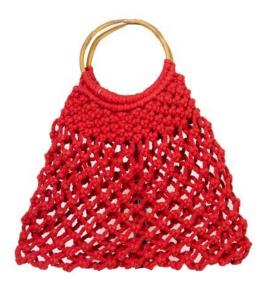

### **ROUND HANDLE TOTE**

PCSBG109 COLOR: NATURAL WHOLESALE: \$26 MSRP: \$65

PCSBG111 COLOR: NATURAL WHOLESALE: \$30 MSRP: \$75

OMBRE MED CROSSBODY

PCSBG138 COLOR: NAVY BLUE WHOLESALE: \$39 MSRP: \$98

**TOP BAR SHOULDER BAG** 