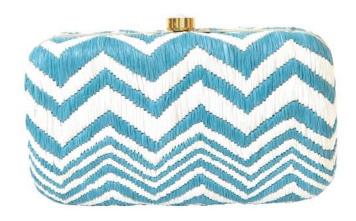

### **CHEVRON BOX CLUTCH**

MATERIAL: RAFFIA PCSBG126 COLOR: BLUE WHOLESALE: \$60 MSRP: \$150