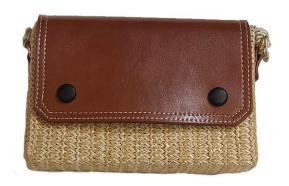

CLUTCH**

MATERIAL: RAFFIA PCSBG126 COLOR: BLUE WHOLESALE: \$60 MSRP: \$150

### **CHEVRON BOX CLUTCH**

MATERIAL: RAFFIA PCSBG128 COLOR: BLACK WHOLESALE: \$60 MSRP: \$150



# **CHERRY BOX CLUTCH**

PCSBG129 COLOR: CHERRY WHOLESALE: \$46 MSRP: \$115







# PALM TREE BOX CLUTCH

PCSBG130 COLOR: GREEN WHOLESALE: \$46 MSRP: \$115

### PINEAPPLE BOX CLUTCH

PCSBG131 COLOR: YELLOW WHOLESALE: \$46 MSRP: \$115





ALLOVER FRINGE HOBO
PCSBG101
COLOR: SADDLE
WHOLESALE: \$31
MSRP: \$78



ALLOVER FRINGE HOBO
PCSBG102
COLOR: BLACK
WHOLESALE: \$31
MSRP: \$78







# **CROSSBODY FLAP FRINGE**

PCSBG105 COLOR: SADDLE WHOLESALE: \$26 MSRP: \$65

# **CROSSBODY FLAP FRINGE**

PCSBG104 COLOR: BLACK WHOLESALE: \$26 MSRP: \$65



# **SNAP FLAP CROSSBODY**

SH526 COLOR: BEIGE WHOLESALE: \$27 MSRP: \$68





# SUMMER LOCK CROSSBODY BAG

SH525 COLOR: BROWN WHOLESALE: \$27 MSRP: \$68



# **SUMMER LOCK CROSSBODY BAG**

SH525 COLOR: BEIGE WHOLESALE: \$27 MSRP: \$68