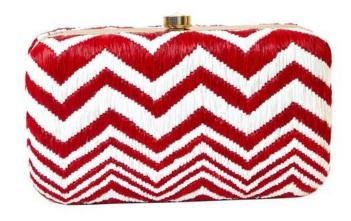

# **CHEVRON BOX CLUTCH**

MATERIAL: RAFFIA PCSBG127 COLOR: RED WHOLESALE: \$60 MSRP: \$150

### **CHEVRON BOX CLUTCH**

MATERIAL: RAFFIA PCSBG126 COLOR: BLUE WHOLESALE: \$60 MSRP: \$150

### **CHEVRON BOX CLUTCH**

MATERIAL: RAFFIA PCSBG128 COLOR: BLACK WHOLESALE: \$60 MSRP: \$150