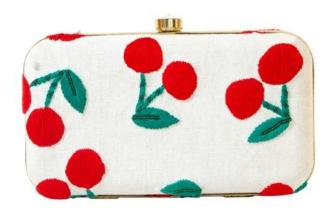

R: NATURAL WHOLESALE: \$23 MSRP: \$58



### **MACRAME MEDIUM TOTE**

PCSBG108 COLOR: NAVY WHOLESALE: \$23 MSRP: \$58







### **ROUND HANDLE TOTE**

PCSBG109 COLOR: NATURAL WHOLESALE: \$26 MSRP: \$65







PCSBG111 COLOR: NATURAL WHOLESALE: \$30 MSRP: \$75



OMBRE MED CROSSBODY

PCSBG138 COLOR: NAVY BLUE WHOLESALE: \$39 MSRP: \$98



**TOP BAR SHOULDER BAG** 

PCSBG112 COLOR: BLACK WHOLESALE: \$30 MSRP: \$75

AREA STARS



# **CHEVRON BOX CLUTCH**

MATERIAL: RAFFIA PCSBG127 COLOR: RED WHOLESALE: \$60 MSRP: \$150







### **CHEVRON BOX CLUTCH**

MATERIAL: RAFFIA PCSBG126 COLOR: BLUE WHOLESALE: \$60 MSRP: \$150

### **CHEVRON BOX CLUTCH**

MATERIAL: RAFFIA PCSBG128 COLOR: BLACK WHOLESALE: \$60 MSRP: \$150



# **CHERRY BOX CLUTCH**

PCSBG129 COLOR: CHERRY WHOLESALE: \$46 MSRP: \$115







# PALM TREE BOX CLUTCH

PCSBG130 COLOR: GREEN WHOLESALE: \$46 MSRP: \$115

### PINEAPPLE BOX CLUTCH

PCSBG131 COLOR: YELLOW WHOLESALE: \$46 MSRP: \$115





ALLOVER FRINGE HOBO
PCSBG101
COLOR: SADDLE
WHOLESALE: \$31
MSRP: \$78



ALLOVER FRINGE HOBO
PCSBG102
COLOR: BLACK
WHOLESALE: \$31
MSRP: \$78







# **CROSSBODY FLAP FRINGE**

PCSBG105 COLOR: SADDLE WHOLESALE: \$26 MSRP: \$65

# **CROSSBODY FLAP FRINGE**

PCSBG104 COLOR: BLACK WHOLESALE: \$26 MSRP: \$65



# **SNAP FLAP CROSSBODY**

SH526 COLOR: BEIGE WHOLESALE: \$27 MSRP: \$68





# SUMMER LOCK CROSSBODY BAG

SH525 COLOR: BROWN WHOLESALE: \$27 MSRP: \$68



# **SUMMER LOCK CROSSBODY BAG**

SH525 COLOR: BEIGE WHOLESALE: \$27 MSRP: \$68