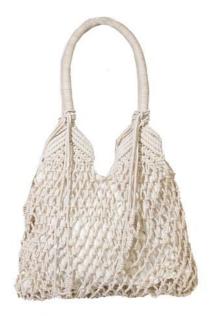

### **ROUND HANDLE TOTE**

PCSBG109 COLOR: NATURAL WHOLESALE: \$26 MSRP: \$65

PCSBG111 COLOR: NATURAL WHOLESALE: \$30 MSRP: \$75

OMBRE MED CROSSBODY

PCSBG138 COLOR: NAVY BLUE WHOLESALE: \$39 MSRP: \$98

**TOP BAR SHOULDER BAG** 