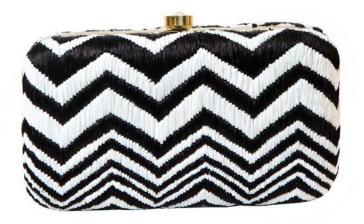

### **CHEVRON BOX CLUTCH**

MATERIAL: RAFFIA PCSBG128 COLOR: BLACK WHOLESALE: \$60 MSRP: \$150