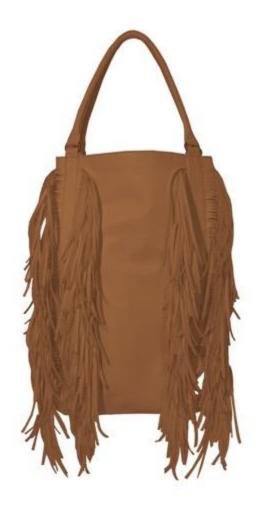

### PINEAPPLE BOX CLUTCH

PCSBG131 COLOR: YELLOW WHOLESALE: \$46 MSRP: \$115

ALLOVER FRINGE HOBO
PCSBG101
COLOR: SADDLE
WHOLESALE: \$31
MSRP: \$78

ALLOVER FRINGE HOBO
PCSBG102
COLOR: BLACK
WHOLESALE: \$31
MSRP: \$78