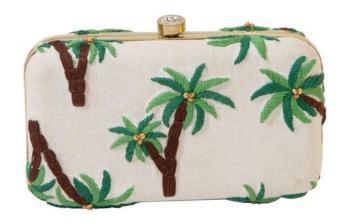

NATURAL WHOLESALE: \$23 MSRP: \$58



### **MACRAME MEDIUM TOTE**

PCSBG108 COLOR: NAVY WHOLESALE: \$23 MSRP: \$58







### **ROUND HANDLE TOTE**

PCSBG109 COLOR: NATURAL WHOLESALE: \$26 MSRP: \$65







PCSBG111 COLOR: NATURAL WHOLESALE: \$30 MSRP: \$75



OMBRE MED CROSSBODY

PCSBG138 COLOR: NAVY BLUE WHOLESALE: \$39 MSRP: \$98



**TOP BAR SHOULDER BAG** 

PCSBG112 COLOR: BLACK WHOLESALE: \$30 MSRP: \$75

AREA STARS



# **CHEVRON BOX CLUTCH**

MATERIAL: RAFFIA PCSBG127 COLOR: RED WHOLESALE: \$60 MSRP: \$150







### **CHEVRON BOX CLUTCH**

MATERIAL: RAFFIA PCSBG126 COLOR: BLUE WHOLESALE: \$60 MSRP: \$150

### **CHEVRON BOX CLUTCH**

MATERIAL: RAFFIA PCSBG128 COLOR: BLACK WHOLESALE: \$60 MSRP: \$150



# **CHERRY BOX CLUTCH**

PCSBG129 COLOR: CHERRY WHOLESALE: \$46 MSRP: \$115







# PALM TREE BOX CLUTCH

PCSBG130 COLOR: GREEN WHOLESALE: \$46 MSRP: \$115

### PINEAPPLE BOX CLUTCH

PCSBG131 COLOR: YELLOW WHOLESALE: \$46 MSRP: \$115





ALLOVER FRINGE HOBO
PCSBG101
COLOR: SADDLE
WHOLESALE: \$31
MSRP: \$78



ALLOVER FRINGE HOBO
PCSBG102
COLOR: BLACK
WHOLESALE: \$31
MSRP: \$78







# **CROSSBODY FLAP FRINGE**

PCSBG105 COLOR: SADDLE WHOLESALE: \$26 MSRP: \$65

# **CROSSBODY FLAP FRINGE**

PCSBG104 COLOR: BLACK WHOLESALE: \$26 MSRP: \$65



# **SNAP FLAP CROSSBODY**

SH526 COLOR: BEIGE WHOLESALE: \$27 MSRP: \$68





# SUMMER LOCK CROSSBODY BAG

SH525 COLOR: BROWN WHOLESALE: \$27 MSRP: \$68



# **SUMMER LOCK CROSSBODY BAG**

SH525 COLOR: BEIGE WHOLESALE: \$27 MSRP: \$68