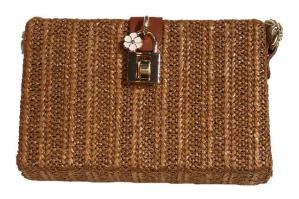

LUTCH**

MATERIAL: RAFFIA PCSBG126 COLOR: BLUE WHOLESALE: \$60 MSRP: \$150

### **CHEVRON BOX CLUTCH**

MATERIAL: RAFFIA PCSBG128 COLOR: BLACK WHOLESALE: \$60 MSRP: \$150



# **CHERRY BOX CLUTCH**

PCSBG129 COLOR: CHERRY WHOLESALE: \$46 MSRP: \$115







# PALM TREE BOX CLUTCH

PCSBG130 COLOR: GREEN WHOLESALE: \$46 MSRP: \$115

### PINEAPPLE BOX CLUTCH

PCSBG131 COLOR: YELLOW WHOLESALE: \$46 MSRP: \$115





ALLOVER FRINGE HOBO
PCSBG101
COLOR: SADDLE
WHOLESALE: \$31
MSRP: \$78



ALLOVER FRINGE HOBO
PCSBG102
COLOR: BLACK
WHOLESALE: \$31
MSRP: \$78







# **CROSSBODY FLAP FRINGE**

PCSBG105 COLOR: SADDLE WHOLESALE: \$26 MSRP: \$65

# **CROSSBODY FLAP FRINGE**

PCSBG104 COLOR: BLACK WHOLESALE: \$26 MSRP: \$65



# **SNAP FLAP CROSSBODY**

SH526 COLOR: BEIGE WHOLESALE: \$27 MSRP: \$68





# SUMMER LOCK CROSSBODY BAG

SH525 COLOR: BROWN WHOLESALE: \$27 MSRP: \$68



# **SUMMER LOCK CROSSBODY BAG**

SH525 COLOR: BEIGE WHOLESALE: \$27 MSRP: \$68