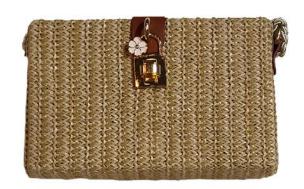

# **CHEVRON BOX CLUTCH**

MATERIAL: RAFFIA PCSBG128 COLOR: BLACK WHOLESALE: \$60 MSRP: \$150



# **CHERRY BOX CLUTCH**

PCSBG129 COLOR: CHERRY WHOLESALE: \$46 MSRP: \$115







# PALM TREE BOX CLUTCH

PCSBG130 COLOR: GREEN WHOLESALE: \$46 MSRP: \$115

### PINEAPPLE BOX CLUTCH

PCSBG131 COLOR: YELLOW WHOLESALE: \$46 MSRP: \$115





ALLOVER FRINGE HOBO
PCSBG101
COLOR: SADDLE
WHOLESALE: \$31
MSRP: \$78



ALLOVER FRINGE HOBO
PCSBG102
COLOR: BLACK
WHOLESALE: \$31
MSRP: \$78







# **CROSSBODY FLAP FRINGE**

PCSBG105 COLOR: SADDLE WHOLESALE: \$26 MSRP: \$65

# **CROSSBODY FLAP FRINGE**

PCSBG104 COLOR: BLACK WHOLESALE: \$26 MSRP: \$65



# **SNAP FLAP CROSSBODY**

SH526 COLOR: BEIGE WHOLESALE: \$27 MSRP: \$68





# SUMMER LOCK CROSSBODY BAG

SH525 COLOR: BROWN WHOLESALE: \$27 MSRP: \$68



# **SUMMER LOCK CROSSBODY BAG**

SH525 COLOR: BEIGE WHOLESALE: \$27 MSRP: \$68