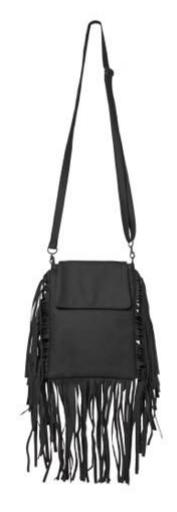

WHOLESALE: \$39 MSRP: \$98



**TOP BAR SHOULDER BAG** 

PCSBG112 COLOR: BLACK WHOLESALE: \$30 MSRP: \$75

AREA STARS



# **CHEVRON BOX CLUTCH**

MATERIAL: RAFFIA PCSBG127 COLOR: RED WHOLESALE: \$60 MSRP: \$150







### **CHEVRON BOX CLUTCH**

MATERIAL: RAFFIA PCSBG126 COLOR: BLUE WHOLESALE: \$60 MSRP: \$150

### **CHEVRON BOX CLUTCH**

MATERIAL: RAFFIA PCSBG128 COLOR: BLACK WHOLESALE: \$60 MSRP: \$150



# **CHERRY BOX CLUTCH**

PCSBG129 COLOR: CHERRY WHOLESALE: \$46 MSRP: \$115







# PALM TREE BOX CLUTCH

PCSBG130 COLOR: GREEN WHOLESALE: \$46 MSRP: \$115

### PINEAPPLE BOX CLUTCH

PCSBG131 COLOR: YELLOW WHOLESALE: \$46 MSRP: \$115





ALLOVER FRINGE HOBO
PCSBG101
COLOR: SADDLE
WHOLESALE: \$31
MSRP: \$78



ALLOVER FRINGE HOBO
PCSBG102
COLOR: BLACK
WHOLESALE: \$31
MSRP: \$78







# **CROSSBODY FLAP FRINGE**

PCSBG105 COLOR: SADDLE WHOLESALE: \$26 MSRP: \$65

# **CROSSBODY FLAP FRINGE**

PCSBG104 COLOR: BLACK WHOLESALE: \$26 MSRP: \$65



# **SNAP FLAP CROSSBODY**

SH526 COLOR: BEIGE WHOLESALE: \$27 MSRP: \$68





# SUMMER LOCK CROSSBODY BAG

SH525 COLOR: BROWN WHOLESALE: \$27 MSRP: \$68



# **SUMMER LOCK CROSSBODY BAG**

SH525 COLOR: BEIGE WHOLESALE: \$27 MSRP: \$68