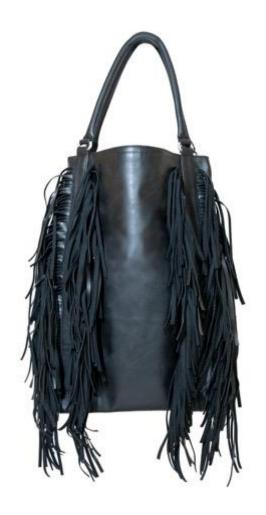

### PINEAPPLE BOX CLUTCH

PCSBG131 COLOR: YELLOW WHOLESALE: \$46 MSRP: \$115

ALLOVER FRINGE HOBO
PCSBG101
COLOR: SADDLE
WHOLESALE: \$31
MSRP: \$78

ALLOVER FRINGE HOBO
PCSBG102
COLOR: BLACK
WHOLESALE: \$31
MSRP: \$78