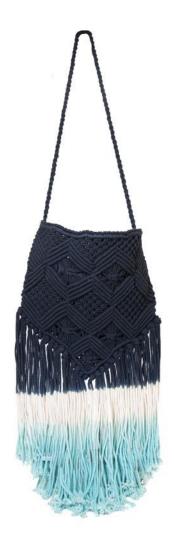

### **ROUND HANDLE TOTE**

PCSBG109 COLOR: NATURAL WHOLESALE: \$26 MSRP: \$65

PCSBG111 COLOR: NATURAL WHOLESALE: \$30 MSRP: \$75

OMBRE MED CROSSBODY

PCSBG138 COLOR: NAVY BLUE WHOLESALE: \$39 MSRP: \$98

**TOP BAR SHOULDER BAG** 