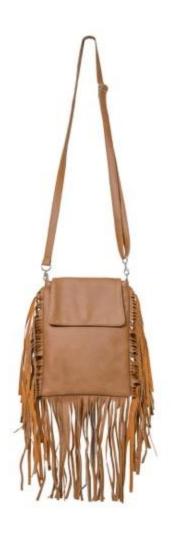

UE WHOLESALE: \$39 MSRP: \$98



**TOP BAR SHOULDER BAG** 

PCSBG112 COLOR: BLACK WHOLESALE: \$30 MSRP: \$75

AREA STARS



# **CHEVRON BOX CLUTCH**

MATERIAL: RAFFIA PCSBG127 COLOR: RED WHOLESALE: \$60 MSRP: \$150







### **CHEVRON BOX CLUTCH**

MATERIAL: RAFFIA PCSBG126 COLOR: BLUE WHOLESALE: \$60 MSRP: \$150

### **CHEVRON BOX CLUTCH**

MATERIAL: RAFFIA PCSBG128 COLOR: BLACK WHOLESALE: \$60 MSRP: \$150



# **CHERRY BOX CLUTCH**

PCSBG129 COLOR: CHERRY WHOLESALE: \$46 MSRP: \$115







# PALM TREE BOX CLUTCH

PCSBG130 COLOR: GREEN WHOLESALE: \$46 MSRP: \$115

### PINEAPPLE BOX CLUTCH

PCSBG131 COLOR: YELLOW WHOLESALE: \$46 MSRP: \$115





ALLOVER FRINGE HOBO
PCSBG101
COLOR: SADDLE
WHOLESALE: \$31
MSRP: \$78



ALLOVER FRINGE HOBO
PCSBG102
COLOR: BLACK
WHOLESALE: \$31
MSRP: \$78







# **CROSSBODY FLAP FRINGE**

PCSBG105 COLOR: SADDLE WHOLESALE: \$26 MSRP: \$65

# **CROSSBODY FLAP FRINGE**

PCSBG104 COLOR: BLACK WHOLESALE: \$26 MSRP: \$65



# **SNAP FLAP CROSSBODY**

SH526 COLOR: BEIGE WHOLESALE: \$27 MSRP: \$68





# SUMMER LOCK CROSSBODY BAG

SH525 COLOR: BROWN WHOLESALE: \$27 MSRP: \$68



# **SUMMER LOCK CROSSBODY BAG**

SH525 COLOR: BEIGE WHOLESALE: \$27 MSRP: \$68