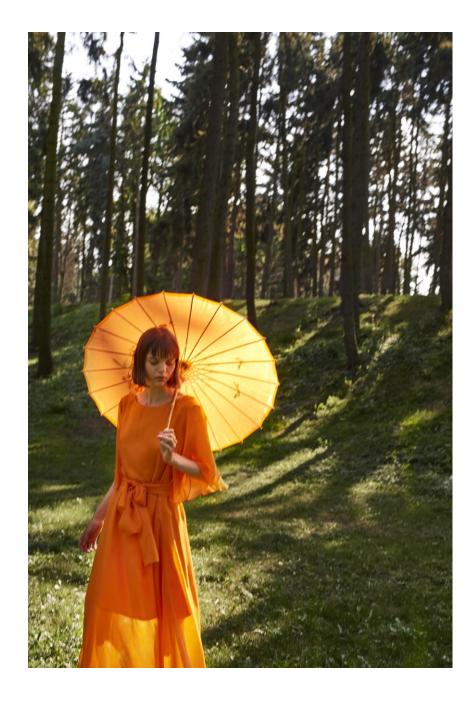

## The Sunset Lily

Anya Maj is a brand defined by sustainability, craftsmanship and pure feminine radiance. The Sunset Lily collection exuberates vibrancy with golden orange and fuchsia, paired with classic feminine fabrics such as printed silk chiffon, silk chiffon and silk satin; elegant, timeless, detailed. From her global influences, designer Anna Majewska has illustrated an artistic story on these luxurious pieces, taking inspiration from artist Haruyo Morita to splash Japanese culture across some of the more delicate pieces. The collection comprises of elegant layered dresses hand crafted with a taste of the orient, making them palatable and timeless for any summer occasion. The other parts of the collection come together in true Anya Maj style, gorgeous cover-ups and bold orange gowns that ooze a golden richness like a sun set. This whole collection will take you to a sublime, calm sophistication throughout summer, from day to night and emulates detail, passion and femininity that is key to Anya Maj's vision.