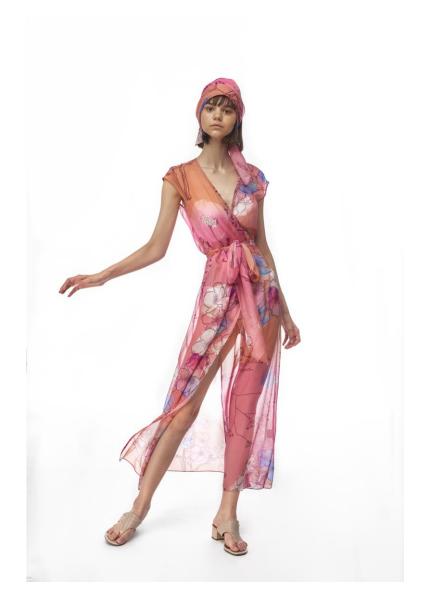

## The Sunset Lily

Anya Maj is a brand defined by sustainability, craftsmanship and pure feminine radiance. The Sunset Lily collection exuberates vibrancy with golden orange and fuchsia, paired with classic feminine fabrics such as printed silk chiffon, silk chiffon and silk satin; elegant, timeless, detailed. From her global influences, designer Anna Majewska has illustrated an artistic story on these luxurious pieces, taking inspiration from artist Haruyo Morita to splash Japanese culture across some of the more delicate pieces. The collection comprises of elegant layered dresses hand crafted with a taste of the orient, making them palatable and timeless for any summer occasion. The other parts of the collection come together in true Anya Maj style, gorgeous cover-ups and bold orange gowns that ooze a golden richness like a sun set. This whole collection will take you to a sublime, calm sophistication throughout summer, from day to night and emulates detail, passion and femininity that is key to Anya Maj's vision.

PEONY DRESS

ORCHID DRESS

ORCHID STRAPLESS DRESS

LOTUS KIMONO LOTUS KIMONO

LOTUS KAFTAN

LOTUS DRESS WITH LONG LINING

LOTUS DRESS WITH LONG LINING

LOTUS DRESS WITH SHORT LINING