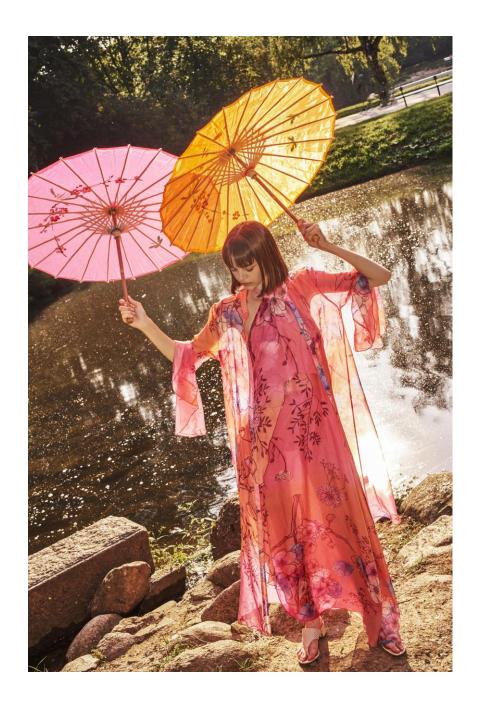

## The Sunset Lily

Anya Maj is a brand defined by sustainability, craftsmanship and pure feminine radiance. The Sunset Lily collection exuberates vibrancy with golden orange and fuchsia, paired with classic feminine fabrics such as printed silk chiffon, silk chiffon and silk satin; elegant, timeless, detailed. From her global influences, designer Anna Majewska has illustrated an artistic story on these luxurious pieces, taking inspiration from artist Haruyo Morita to splash Japanese culture across some of the more delicate pieces. The collection comprises of elegant layered dresses hand crafted with a taste of the orient, making them palatable and timeless for any summer occasion. The other parts of the collection come together in true Anya Maj style, gorgeous cover-ups and bold orange gowns that ooze a golden richness like a sun set. This whole collection will take you to a sublime, calm sophistication throughout summer, from day to night and emulates detail, passion and femininity that is key to Anya Maj's vision.