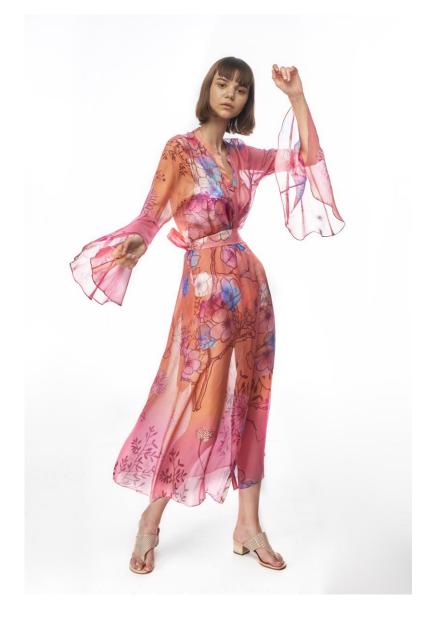

## The Sunset Lily

Anya Maj is a brand defined by sustainability, craftsmanship and pure feminine radiance. The Sunset Lily collection exuberates vibrancy with golden orange and fuchsia, paired with classic feminine fabrics such as printed silk chiffon, silk chiffon and silk satin; elegant, timeless, detailed. From her global influences, designer Anna Majewska has illustrated an artistic story on these luxurious pieces, taking inspiration from artist Haruyo Morita to splash Japanese culture across some of the more delicate pieces. The collection comprises of elegant layered dresses hand crafted with a taste of the orient, making them palatable and timeless for any summer occasion. The other parts of the collection come together in true Anya Maj style, gorgeous cover-ups and bold orange gowns that ooze a golden richness like a sun set. This whole collection will take you to a sublime, calm sophistication throughout summer, from day to night and emulates detail, passion and femininity that is key to Anya Maj's vision.

PEONY DRESS

ORCHID DRESS

ORCHID STRAPLESS DRESS

LOTUS KIMONO LOTUS KIMONO

LOTUS KAFTAN

LOTUS DRESS WITH LONG LINING

LOTUS DRESS WITH LONG LINING

LOTUS DRESS WITH SHORT LINING