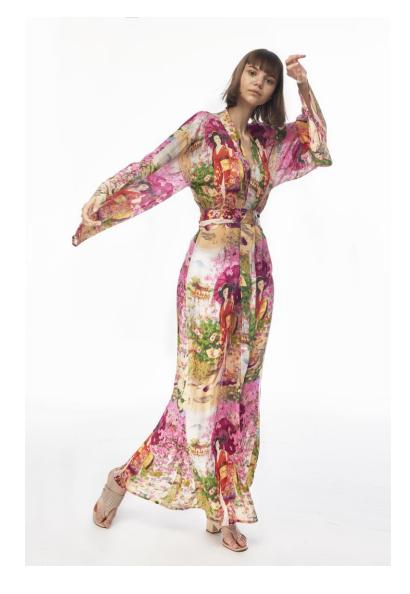

## The Sunset Lily

Anya Maj is a brand defined by sustainability, craftsmanship and pure feminine radiance. The Sunset Lily collection exuberates vibrancy with golden orange and fuchsia, paired with classic feminine fabrics such as printed silk chiffon, silk chiffon and silk satin; elegant, timeless, detailed. From her global influences, designer Anna Majewska has illustrated an artistic story on these luxurious pieces, taking inspiration from artist Haruyo Morita to splash Japanese culture across some of the more delicate pieces. The collection comprises of elegant layered dresses hand crafted with a taste of the orient, making them palatable and timeless for any summer occasion. The other parts of the collection come together in true Anya Maj style, gorgeous cover-ups and bold orange gowns that ooze a golden richness like a sun set. This whole collection will take you to a sublime, calm sophistication throughout summer, from day to night and emulates detail, passion and femininity that is key to Anya Maj's vision.

PEONY DRESS

ORCHID DRESS

ORCHID STRAPLESS DRESS

LOTUS KIMONO LOTUS KIMONO

LOTUS KAFTAN

LOTUS DRESS WITH LONG LINING

LOTUS DRESS WITH LONG LINING

LOTUS DRESS WITH SHORT LINING

LOTUS DRESS WITH SHORT LINING

ORCHID KIMONO DRESS

LOTUS SHORT DRESS

PEONY TUNIC

LOTUS COVER UP LOTUS DRESS WITH SHORT LINING

CHRYSANTEMUM KIMONO DRESS

CHRYSANTHEMUM KIMONO DRESS

TIGER LILY DRESS