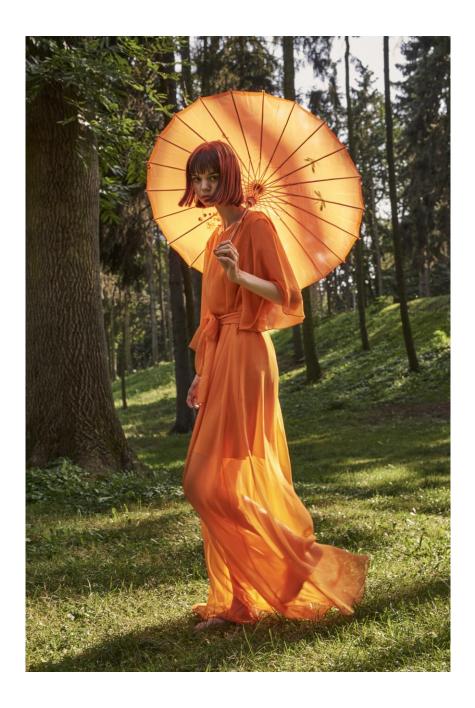

## The Sunset Lily

Anya Maj is a brand defined by sustainability, craftsmanship and pure feminine radiance. The Sunset Lily collection exuberates vibrancy with golden orange and fuchsia, paired with classic feminine fabrics such as printed silk chiffon, silk chiffon and silk satin; elegant, timeless, detailed. From her global influences, designer Anna Majewska has illustrated an artistic story on these luxurious pieces, taking inspiration from artist Haruyo Morita to splash Japanese culture across some of the more delicate pieces. The collection comprises of elegant layered dresses hand crafted with a taste of the orient, making them palatable and timeless for any summer occasion. The other parts of the collection come together in true Anya Maj style, gorgeous cover-ups and bold orange gowns that ooze a golden richness like a sun set. This whole collection will take you to a sublime, calm sophistication throughout summer, from day to night and emulates detail, passion and femininity that is key to Anya Maj's vision.