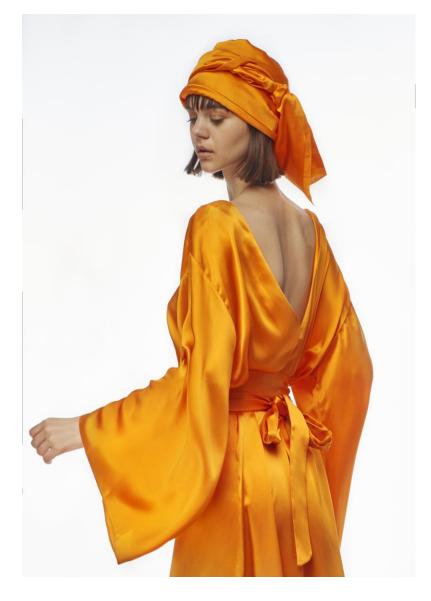

## The Sunset Lily

Anya Maj is a brand defined by sustainability, craftsmanship and pure feminine radiance. The Sunset Lily collection exuberates vibrancy with golden orange and fuchsia, paired with classic feminine fabrics such as printed silk chiffon, silk chiffon and silk satin; elegant, timeless, detailed. From her global influences, designer Anna Majewska has illustrated an artistic story on these luxurious pieces, taking inspiration from artist Haruyo Morita to splash Japanese culture across some of the more delicate pieces. The collection comprises of elegant layered dresses hand crafted with a taste of the orient, making them palatable and timeless for any summer occasion. The other parts of the collection come together in true Anya Maj style, gorgeous cover-ups and bold orange gowns that ooze a golden richness like a sun set. This whole collection will take you to a sublime, calm sophistication throughout summer, from day to night and emulates detail, passion and femininity that is key to Anya Maj's vision.

LOTUS DRESS WITH SHORT LINING

ORCHID KIMONO DRESS

LOTUS SHORT DRESS

PEONY TUNIC

LOTUS COVER UP LOTUS DRESS WITH SHORT LINING

CHRYSANTEMUM KIMONO DRESS

CHRYSANTHEMUM KIMONO DRESS

TIGER LILY DRESS