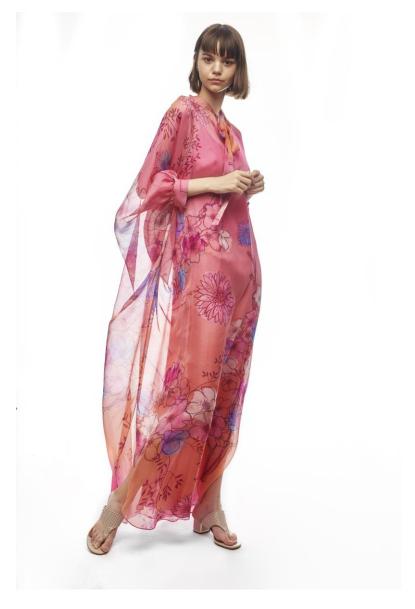

## The Sunset Lily

Anya Maj is a brand defined by sustainability, craftsmanship and pure feminine radiance. The Sunset Lily collection exuberates vibrancy with golden orange and fuchsia, paired with classic feminine fabrics such as printed silk chiffon, silk chiffon and silk satin; elegant, timeless, detailed. From her global influences, designer Anna Majewska has illustrated an artistic story on these luxurious pieces, taking inspiration from artist Haruyo Morita to splash Japanese culture across some of the more delicate pieces. The collection comprises of elegant layered dresses hand crafted with a taste of the orient, making them palatable and timeless for any summer occasion. The other parts of the collection come together in true Anya Maj style, gorgeous cover-ups and bold orange gowns that ooze a golden richness like a sun set. This whole collection will take you to a sublime, calm sophistication throughout summer, from day to night and emulates detail, passion and femininity that is key to Anya Maj's vision.

PEONY DRESS

ORCHID DRESS

ORCHID STRAPLESS DRESS

LOTUS KIMONO LOTUS KIMONO

LOTUS KAFTAN

LOTUS DRESS WITH LONG LINING

LOTUS DRESS WITH LONG LINING

LOTUS DRESS WITH SHORT LINING