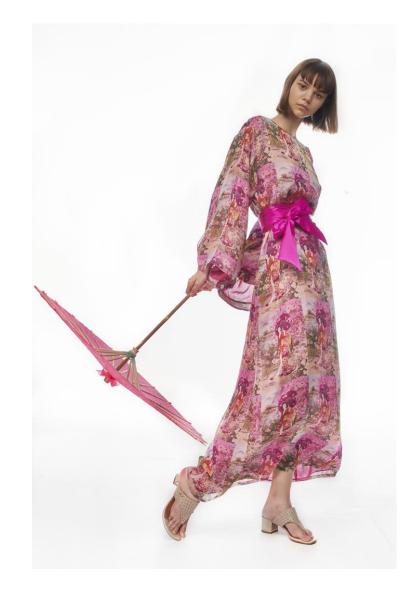

## The Sunset Lily

Anya Maj is a brand defined by sustainability, craftsmanship and pure feminine radiance. The Sunset Lily collection exuberates vibrancy with golden orange and fuchsia, paired with classic feminine fabrics such as printed silk chiffon, silk chiffon and silk satin; elegant, timeless, detailed. From her global influences, designer Anna Majewska has illustrated an artistic story on these luxurious pieces, taking inspiration from artist Haruyo Morita to splash Japanese culture across some of the more delicate pieces. The collection comprises of elegant layered dresses hand crafted with a taste of the orient, making them palatable and timeless for any summer occasion. The other parts of the collection come together in true Anya Maj style, gorgeous cover-ups and bold orange gowns that ooze a golden richness like a sun set. This whole collection will take you to a sublime, calm sophistication throughout summer, from day to night and emulates detail, passion and femininity that is key to Anya Maj's vision.

PEONY DRESS

ORCHID DRESS

ORCHID STRAPLESS DRESS

LOTUS KIMONO LOTUS KIMONO

LOTUS KAFTAN

LOTUS DRESS WITH LONG LINING

LOTUS DRESS WITH LONG LINING

LOTUS DRESS WITH SHORT LINING