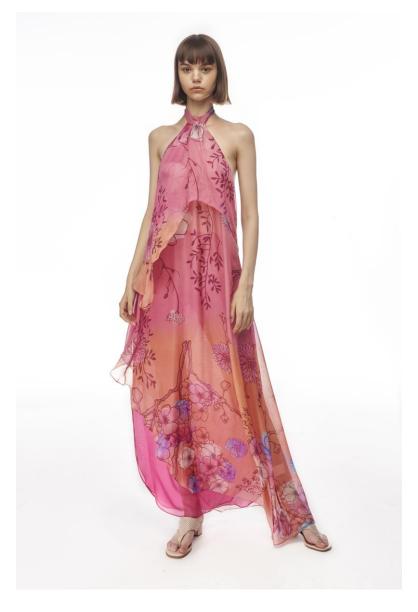

## The Sunset Lily

Anya Maj is a brand defined by sustainability, craftsmanship and pure feminine radiance. The Sunset Lily collection exuberates vibrancy with golden orange and fuchsia, paired with classic feminine fabrics such as printed silk chiffon, silk chiffon and silk satin; elegant, timeless, detailed. From her global influences, designer Anna Majewska has illustrated an artistic story on these luxurious pieces, taking inspiration from artist Haruyo Morita to splash Japanese culture across some of the more delicate pieces. The collection comprises of elegant layered dresses hand crafted with a taste of the orient, making them palatable and timeless for any summer occasion. The other parts of the collection come together in true Anya Maj style, gorgeous cover-ups and bold orange gowns that ooze a golden richness like a sun set. This whole collection will take you to a sublime, calm sophistication throughout summer, from day to night and emulates detail, passion and femininity that is key to Anya Maj's vision.

PEONY DRESS

ORCHID DRESS

ORCHID STRAPLESS DRESS

LOTUS KIMONO LOTUS KIMONO

LOTUS KAFTAN

LOTUS DRESS WITH LONG LINING

LOTUS DRESS WITH LONG LINING

LOTUS DRESS WITH SHORT LINING