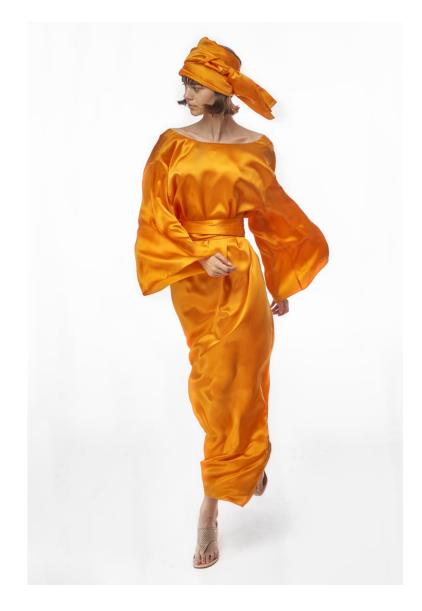

## The Sunset Lily

Anya Maj is a brand defined by sustainability, craftsmanship and pure feminine radiance. The Sunset Lily collection exuberates vibrancy with golden orange and fuchsia, paired with classic feminine fabrics such as printed silk chiffon, silk chiffon and silk satin; elegant, timeless, detailed. From her global influences, designer Anna Majewska has illustrated an artistic story on these luxurious pieces, taking inspiration from artist Haruyo Morita to splash Japanese culture across some of the more delicate pieces. The collection comprises of elegant layered dresses hand crafted with a taste of the orient, making them palatable and timeless for any summer occasion. The other parts of the collection come together in true Anya Maj style, gorgeous cover-ups and bold orange gowns that ooze a golden richness like a sun set. This whole collection will take you to a sublime, calm sophistication throughout summer, from day to night and emulates detail, passion and femininity that is key to Anya Maj's vision.

LOTUS DRESS WITH SHORT LINING

ORCHID KIMONO DRESS

LOTUS SHORT DRESS

PEONY TUNIC

LOTUS COVER UP LOTUS DRESS WITH SHORT LINING

CHRYSANTEMUM KIMONO DRESS

CHRYSANTHEMUM KIMONO DRESS

TIGER LILY DRESS