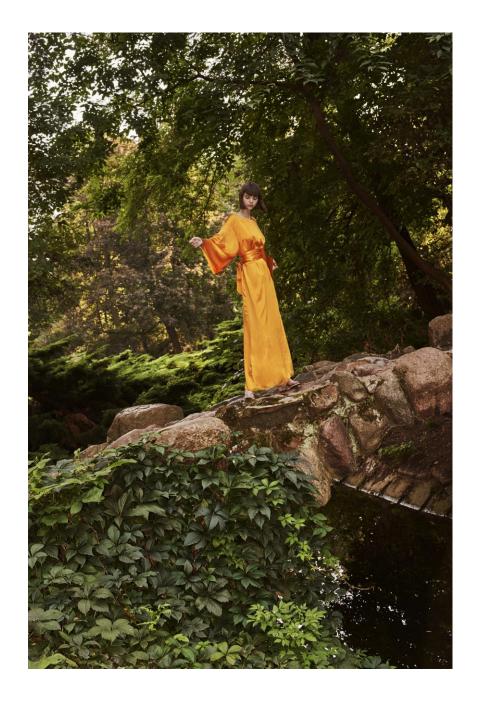

## The Sunset Lily

Anya Maj is a brand defined by sustainability, craftsmanship and pure feminine radiance. The Sunset Lily collection exuberates vibrancy with golden orange and fuchsia, paired with classic feminine fabrics such as printed silk chiffon, silk chiffon and silk satin; elegant, timeless, detailed. From her global influences, designer Anna Majewska has illustrated an artistic story on these luxurious pieces, taking inspiration from artist Haruyo Morita to splash Japanese culture across some of the more delicate pieces. The collection comprises of elegant layered dresses hand crafted with a taste of the orient, making them palatable and timeless for any summer occasion. The other parts of the collection come together in true Anya Maj style, gorgeous cover-ups and bold orange gowns that ooze a golden richness like a sun set. This whole collection will take you to a sublime, calm sophistication throughout summer, from day to night and emulates detail, passion and femininity that is key to Anya Maj's vision.