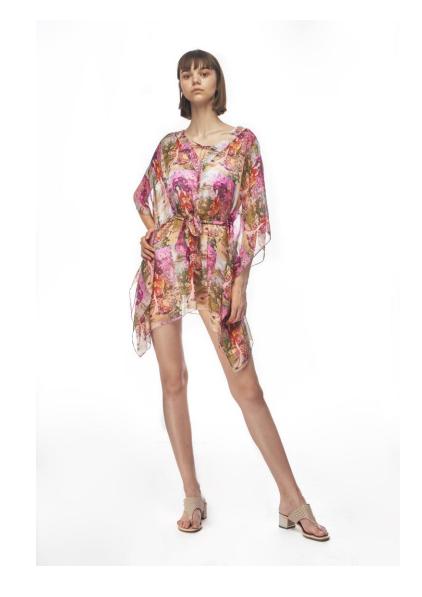

## The Sunset Lily

Anya Maj is a brand defined by sustainability, craftsmanship and pure feminine radiance. The Sunset Lily collection exuberates vibrancy with golden orange and fuchsia, paired with classic feminine fabrics such as printed silk chiffon, silk chiffon and silk satin; elegant, timeless, detailed. From her global influences, designer Anna Majewska has illustrated an artistic story on these luxurious pieces, taking inspiration from artist Haruyo Morita to splash Japanese culture across some of the more delicate pieces. The collection comprises of elegant layered dresses hand crafted with a taste of the orient, making them palatable and timeless for any summer occasion. The other parts of the collection come together in true Anya Maj style, gorgeous cover-ups and bold orange gowns that ooze a golden richness like a sun set. This whole collection will take you to a sublime, calm sophistication throughout summer, from day to night and emulates detail, passion and femininity that is key to Anya Maj's vision.

LOTUS DRESS WITH SHORT LINING

ORCHID KIMONO DRESS

LOTUS SHORT DRESS

PEONY TUNIC

LOTUS COVER UP LOTUS DRESS WITH SHORT LINING

CHRYSANTEMUM KIMONO DRESS

CHRYSANTHEMUM KIMONO DRESS

TIGER LILY DRESS