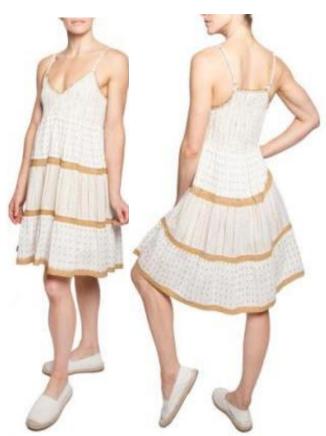

BAHIA LONG DRESS AJ47L COLOR: WHITE GOLD SIZE: XS-L WHOLESALE: \$50 MSRP: \$125 DELIVERY 11/30/19 CANCEL

BAHIA SHORT DRESS AJ147S COLOR: WHITE GOLD SIZE: XS-L WHOLESALE: \$39 MSRP: \$98 DELIVERY 2/29/20 CANCEL