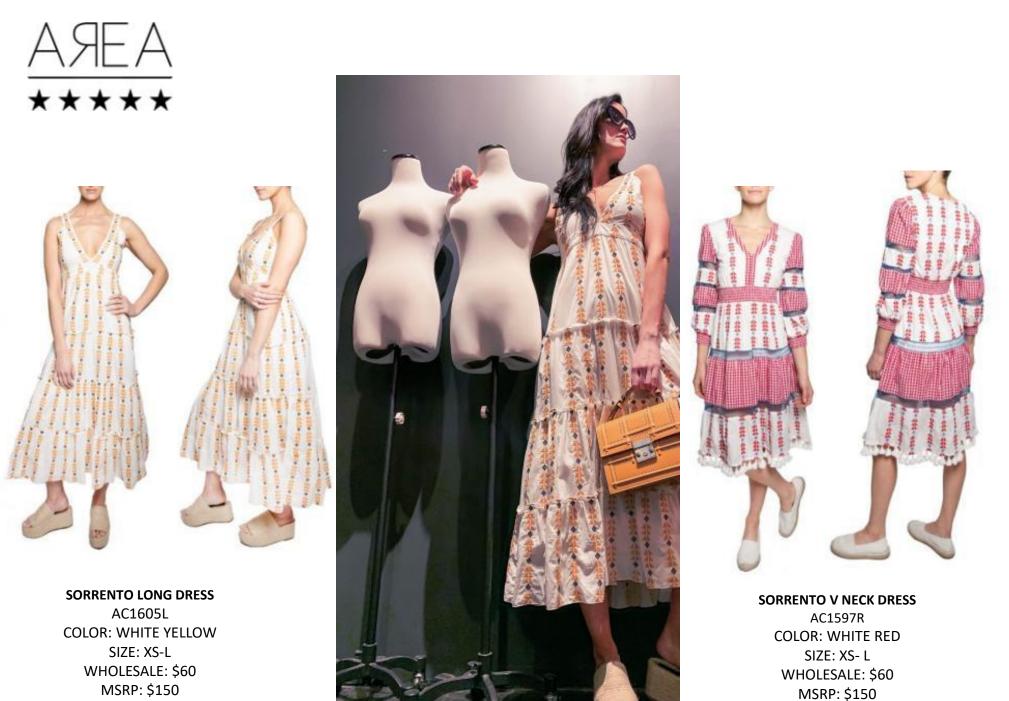

WHOLESALE: \$44

MSRP: \$110

DELIVERY 2/29/20 CANCEL

SIZE: XS-L WHOLESALE: \$50 MSRP: \$125 DELIVERY 11/30/19 CANCEL

MSRP: \$150 DELIVERY 11/30/19 CANCEL

DELIVERY 11/30/19 CANCEL

TIA DRESS AJ111G COLOR: GREY SIZE: XS-L WHOLESALE: \$50 MSRP: \$125 DELIVERY 2/29/20 CANCEL