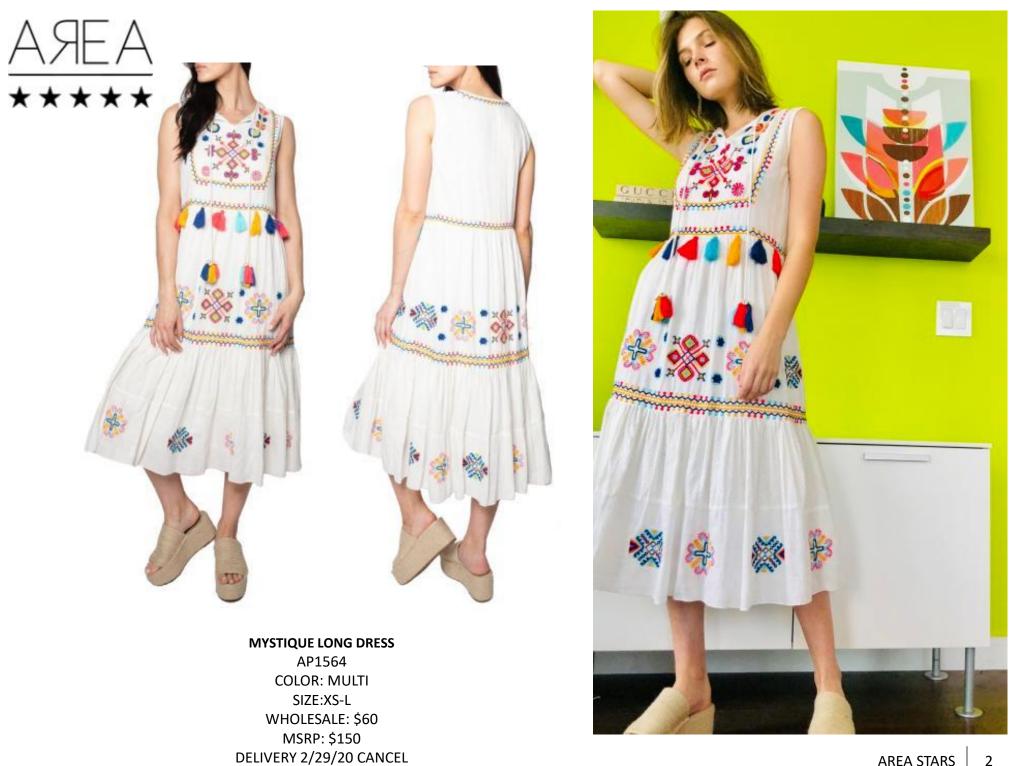

WHOLESALE: \$44

MSRP: \$110

DELIVERY 2/29/20 CANCEL

SIZE: XS-L WHOLESALE: \$50 MSRP: \$125 DELIVERY 11/30/19 CANCEL

MSRP: \$150 DELIVERY 11/30/19 CANCEL

DELIVERY 11/30/19 CANCEL

TIA DRESS AJ111G COLOR: GREY SIZE: XS-L WHOLESALE: \$50 MSRP: \$125 DELIVERY 2/29/20 CANCEL