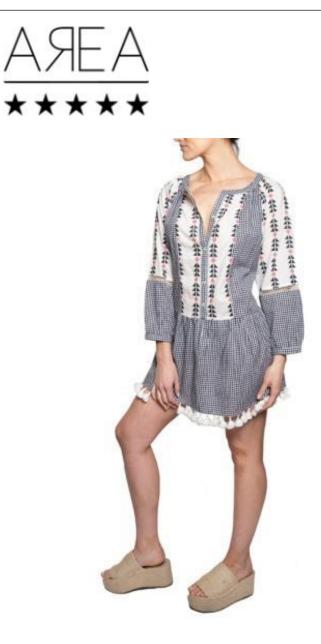

SORRENTO GINGHAM DRESS AC1600B COLOR: WHITE BLACK SIZE: XS-L WHOLESALE: \$50 MSRP: \$125 DELIVERY 11/30/19 CANCEL

CALLIE LONG DRESS JUF08LB COLOR: BLACK WHITE SIZE: XS-L WHOLESALE: \$50 MSRP: \$125 DELIVERY 2/29/20 CANCEL