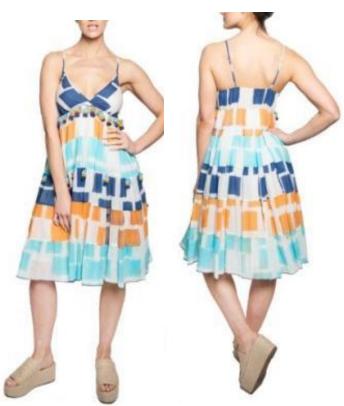

BATIK TASSEL DRESS AJ84

COTTON DRESS COLOR: MULTI SIZE: XS- L WHOLESALE: \$50 MSRP: \$125 DELIVERY 11/30/19 CANCEL

RIVIERA LONG DRESS 18110 COLOR: MULTI SIZE: XS-L WHOLESALE: \$44 MSRP: \$110 DELIVERY 11/30/19 CANCEL