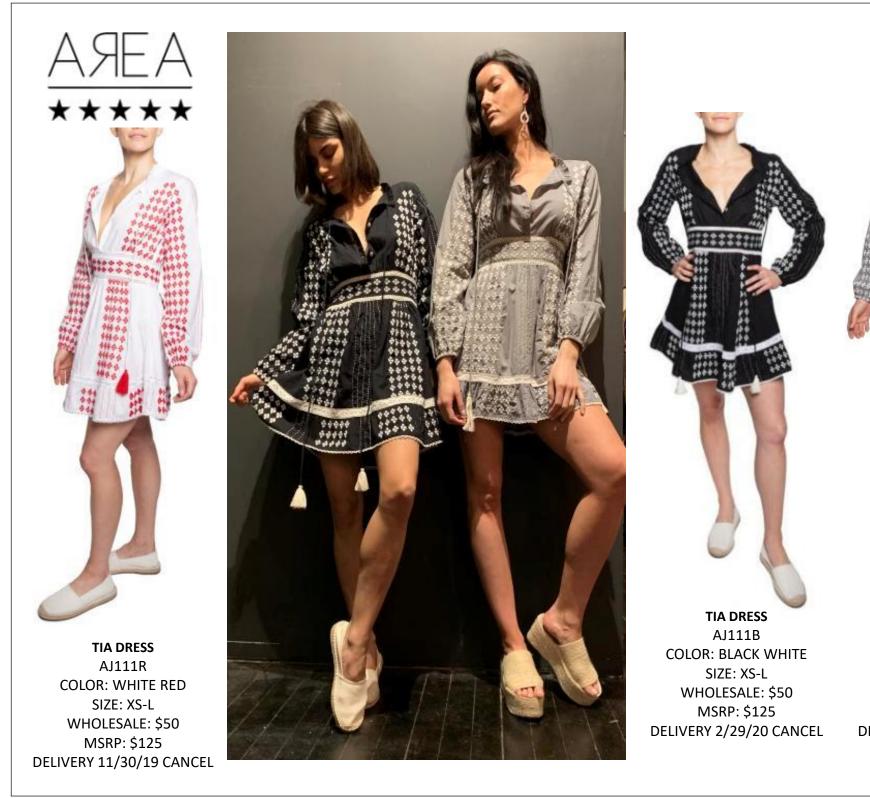

WHOLESALE: \$44

MSRP: \$110

DELIVERY 2/29/20 CANCEL

SIZE: XS-L WHOLESALE: \$50 MSRP: \$125 DELIVERY 11/30/19 CANCEL

MSRP: \$150 DELIVERY 11/30/19 CANCEL

DELIVERY 11/30/19 CANCEL

TIA DRESS AJ111G COLOR: GREY SIZE: XS-L WHOLESALE: \$50 MSRP: \$125 DELIVERY 2/29/20 CANCEL