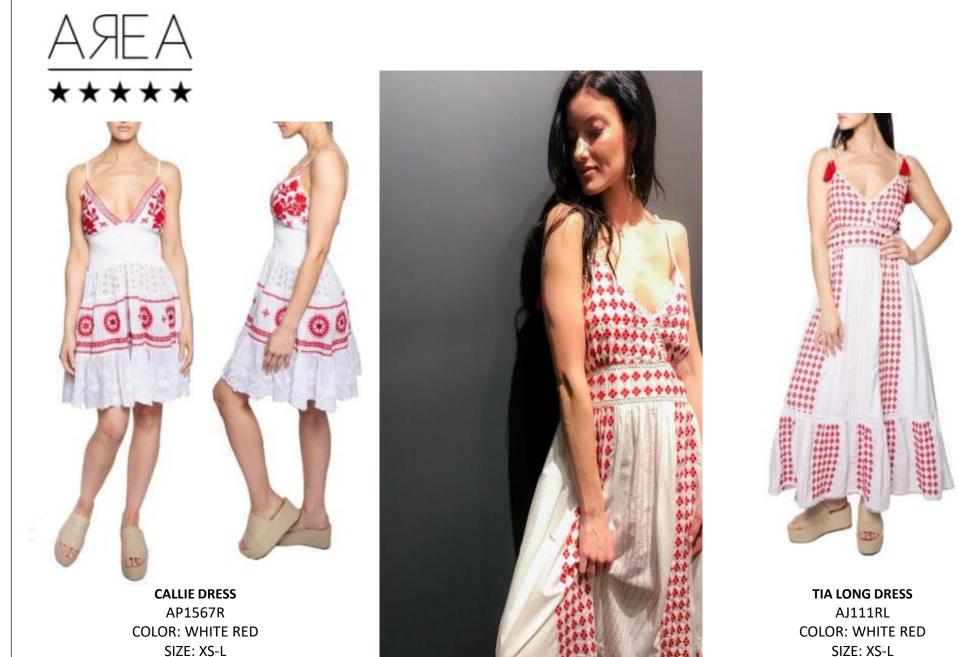

CALLIE DRESS AP1567W COLOR: WHITE SIZE: XS-L WHOLESALE: \$44 MSRP: \$110 DELIVERY 2/29/20 CANCEL

DOBBY SUN DRESS AJ38 COLOR: NAVY SIZE: XS-L WHOLESALE: \$31 MSRP: \$78 DELIVERY 11/30/19 CANCEL

ST TROPEZ TASSEL DRESS JUF116 COLOR: MULTI SIZE: XS-L WHOLESALE: \$50 MSRP: \$125 DELIVERY 11/30/19 CANCEL <u>АЯЕА</u>