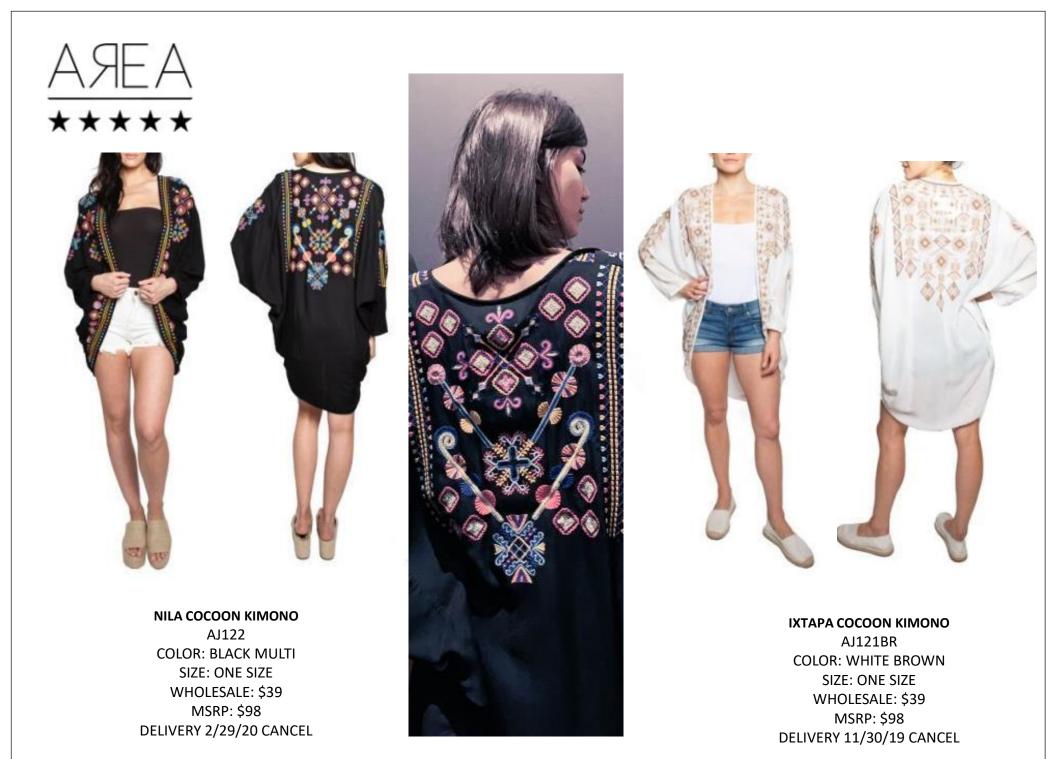

## ST TROPEZ FRINGE KIMONO AJ126 COLOR: MULTI SIZE: ONE SIZE WHOLESALE: \$35 MSRP: \$88 DELIVERY 11/30/19 CANCEL

SORRENTO COCOON KIMONO AJ118R COLOR: WHITE RED SIZE: ONE SIZE WHOLESALE: \$39 MSRP: \$98 DELIVERY 2/29/20 CANCEL