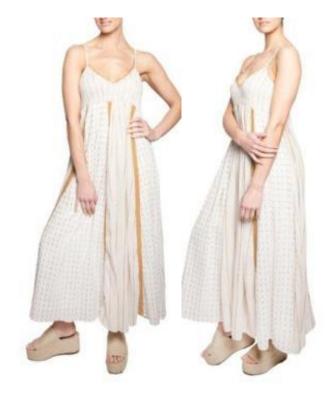

BAHIA LONG DRESS AJ47L COLOR: WHITE GOLD SIZE: XS-L WHOLESALE: \$50 MSRP: \$125 DELIVERY 11/30/19 CANCEL

BAHIA SHORT DRESS AJ147S COLOR: WHITE GOLD SIZE: XS-L WHOLESALE: \$39 MSRP: \$98 DELIVERY 2/29/20 CANCEL